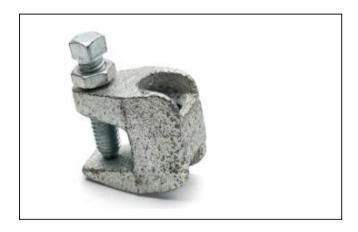

# **Width Mouth Beam Clamps**

## Features:

- Malleable iron construction will last the lifetime of the installation
- Zinc electroplated or Plain Oil Plated for corrosion resistance
- For Structural Attachment To Top Or Bottom Of Metal Beams, Purlins, Channel, Or Angle Iron

#### **Standard Material:**

- Malleable Iron,Zinc Plated
- Malleable Iron,Plain

| CAT.NO. | Specification |          |           |      |  |  |  |  |
|---------|---------------|----------|-----------|------|--|--|--|--|
|         | Set screw     | Rod Size | Open Size |      |  |  |  |  |
|         |               |          | in.       | (mm) |  |  |  |  |
| 103-38  | 3/8"          | 3/8"-16  | 3/4"      | 19   |  |  |  |  |
| 103-12  | 1/2"          | 1/2"-13  | 3/4"      | 19   |  |  |  |  |
|         |               |          |           |      |  |  |  |  |

## **★** Product Picture