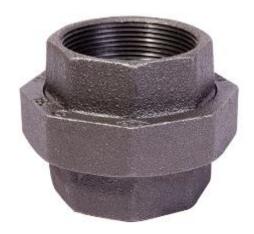

#### 1.0 PRODUCT OVERVIEW

Union with brass seat is a kind of pipe fitting with NPT thread, which connects two pipes with the same nominal diameter and makes the pipeline parallel and easy to install and disassemble.

### **Application:**

The malleable iron fitting- Union with brass seat is mainly applied to medium and low pressure pipeline systems for water supply and drainage, fire protection, air conditioning, etc. with a nominal pressure of 300 PSI. The operating temperature range is -29  $^{\circ}$ C-120  $^{\circ}$  C.

### **Surface Treatment:**

| _ | <br>_ |    |    |   |
|---|-------|----|----|---|
|   | П     | _  | _  | L |
|   | ь.    | 12 | ١, | и |
|   |       |    |    |   |

☐ Hot-dip galvanizing