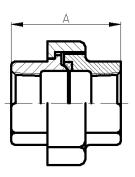

## 2.0 DIMENSIONS AND PERFORMANCE

| Size         | Inch | 1/8  | 1/4  | 3/8  | 1/2  | 3/4 | 1     |
|--------------|------|------|------|------|------|-----|-------|
|              | mm   | 6    | 8    | 10   | 15   | 20  | 25    |
| 6Dim         | Α    | 32   | 39.5 | 43.5 | 46   | 54  | 59    |
| (mm)         |      |      |      |      |      |     |       |
| Size         | Inch | 11/4 | 11/2 | 2    | 21/2 | 3   | 4     |
|              | mm   | 32   | 40   | 50   | 65   | 80  | 100   |
| 6Dim<br>(mm) | А    | 68   | 72.5 | 82   | 85   | 104 | 113.5 |