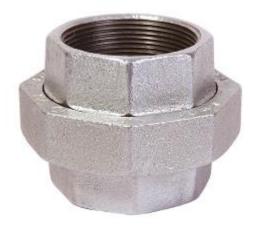

#### 1.0 PRODUCT OVERVIEW

Union with brass seat is a kind of pipe fitting with NPT thread, which connects two pipes with the same nominal diameter and makes the pipeline parallel and easy to install and disassemble.

### **Application:**

The malleable iron fitting- Union with brass seat is mainly applied to medium and low pressure pipeline systems for water supply and drainage, fire protection, air conditioning, etc. with a nominal pressure of 300 PSI. The operating temperature range is -29  $^{\circ}$ C-120  $^{\circ}$  C.