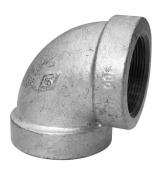

#### FITTING -90° ELBOW HOT-DIP GALVANIZING

Type: 90 Doc No: DS-194-90-01-E

#### 1.0 PRODUCT OVERVIEW

The class 300 90° elbow is one kind of malleable iron pipe fittings with NPT thread, which can connect two pipe joints of the same nominal diameter to make the pipe can be turned 90 degree.