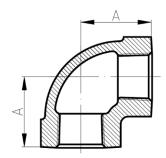

# 2.0 DIMENSIONS AND PERFORMANCE

| Size         | Inch | 1/4  | 3/8  | 1/2  | 3/4 | 1    | 11/4 |
|--------------|------|------|------|------|-----|------|------|
|              | mm   | 8    | 10   | 15   | 20  | 25   | 32   |
| 6Dim<br>(mm) | A    | 24   | 27   | 32   | 37  | 41.5 | 49.5 |
| Size         | Inch | 11/2 | 2    | 21/2 | 3   | 4    |      |
|              | mm   | 40   | 50   | 65   | 80  | 100  |      |
| Dim<br>(mm)  | A    | 54.5 | 63.5 | 75   | 86  | 114  |      |